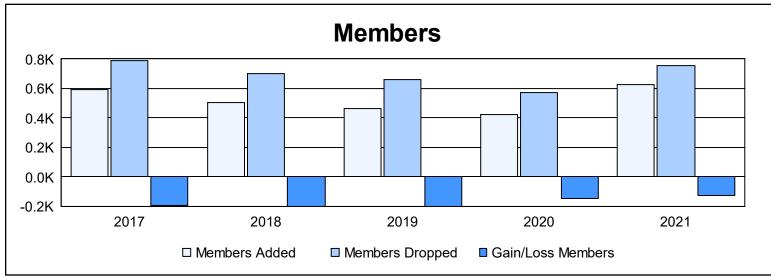

| Year      | New<br>Clubs | Dropped<br>Clubs | Gain/<br>Loss<br>Clubs | New<br>Members | Charter<br>Members | Reinstate<br>Members | Transfer<br>Members | Total<br>Member<br>Added | Total<br>Members<br>Dropped | Gain/<br>Loss<br>Members |
|-----------|--------------|------------------|------------------------|----------------|--------------------|----------------------|---------------------|--------------------------|-----------------------------|--------------------------|
| 2016-2017 | 1            | 4                | -3                     | 505            | 36                 | 28                   | 27                  | 596                      | 787                         | -191                     |
| 2017-2018 | 2            | 5                | -3                     | 410            | 52                 | 25                   | 19                  | 506                      | 704                         | -198                     |
| 2018-2019 | 1            | 7                | -6                     | 383            | 32                 | 16                   | 30                  | 461                      | 659                         | -198                     |
| 2019-2020 | 1            | 6                | -5                     | 355            | 25                 | 20                   | 26                  | 426                      | 573                         | -147                     |
| 2020-2021 | 5            | 8                | -3                     | 440            | 134                | 44                   | 12                  | 630                      | 754                         | -124                     |
| Average   | 2            | 6                | -4                     | 419            | 56                 | 27                   | 23                  | 524                      | 695                         | -172                     |